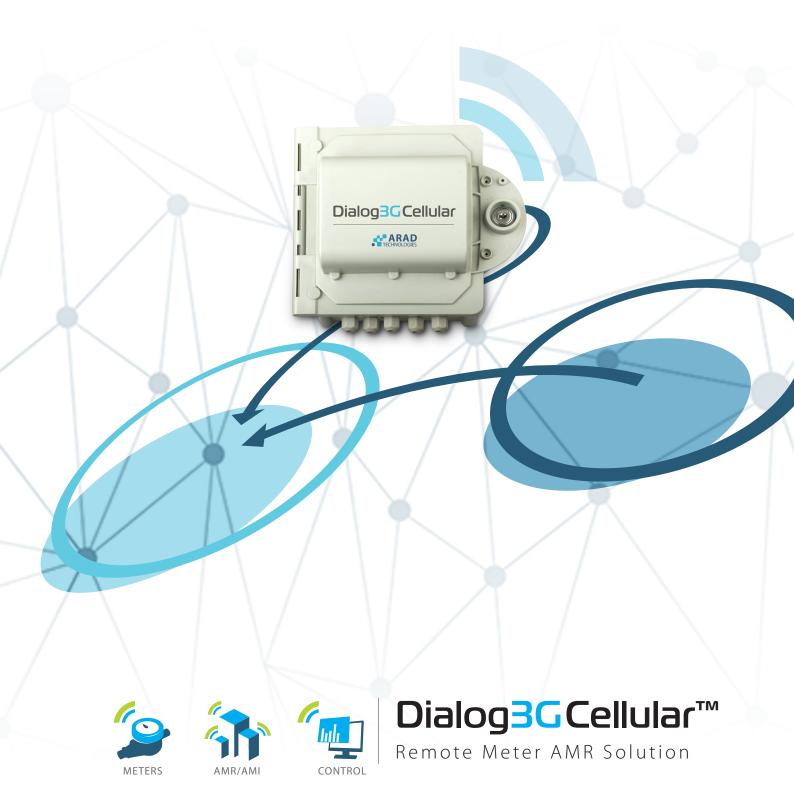

## Dialog3GCellular™

## Remote Meter AMR Solution

The **Dialog3 Cellular** is a self powered unit for cellular metering and control, that provides an efficient solution for main supply meters in remote locations.

**Dialog3G Cellular™** can be connected to digital, analog and Dialog 3G water meters. With its built in GPRS Modem, the Dialog3G Cellular™ uses available cellular networks for transmiting meetering data to the Dialog3G control center. This self powered unit can transmit its accumulated data several times each day, subject to programming.

## Cellular network for remote meters

For the most updated version, please view our website: www.arad.co.il Specifications are subject to change without notice.